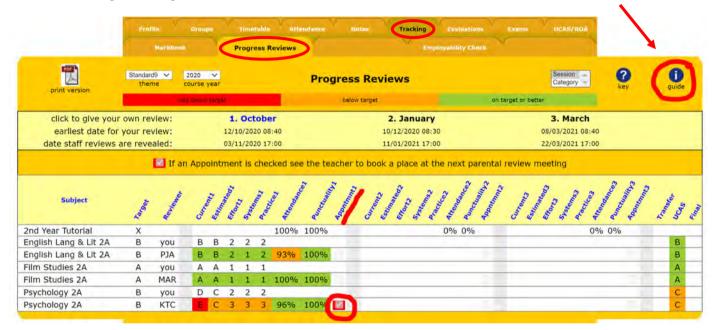

## How to check the PROGRESS REVIEW

The Progress Review can be found under **Tracking** on MyProgress and MyStudent. Parents/carers are asked to check the Progress Review to see if Subject Teachers have ticked the appointments box. A guide to understanding the Progress Review can be accessed via the information button shown below:

A tick indicates that a Parents' Evening appointment is needed in that subject. If we do not request a parents' evening appointment, there is no need to make one. The general parents' evenings in the spring term (Thursday 28<sup>th</sup> January and Tuesday 2<sup>nd</sup> February), provide an opportunity for all students and parents to make appointments, not necessarily those targeted with development actions. We have found that our early, Targeted Parents' Evening, has been very effective in helping students to make good progress, so please don't worry if we request an appointment.