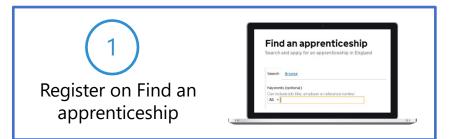

### How do you find an apprenticeship?

To find an apprenticeship visit GOV.UK and search for apprenticeships

101

National Apprenticeship Service