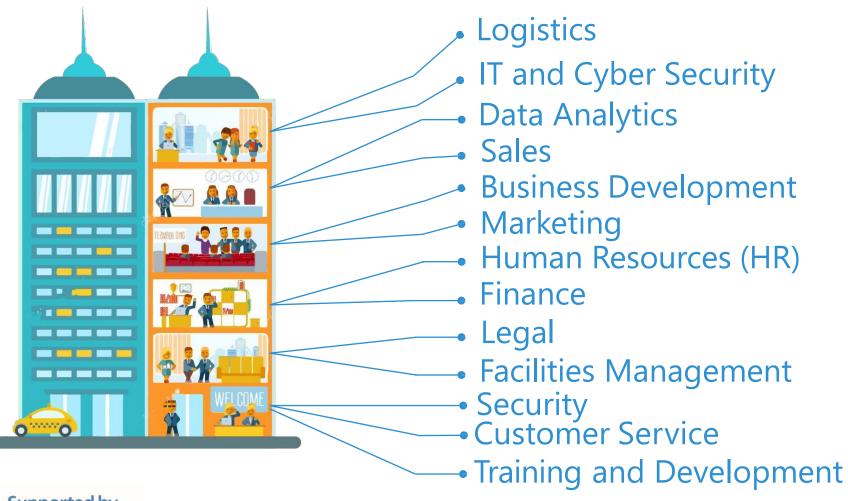

### Look inside the company!

**Supported by** 

National Apprenticeship Service

### The range of apprenticeships

Supported by National Apprenticeship Service

And many more....

Which national employers offer apprenticeships?

**British Gas** 

**AIRBUS** 

And many more....